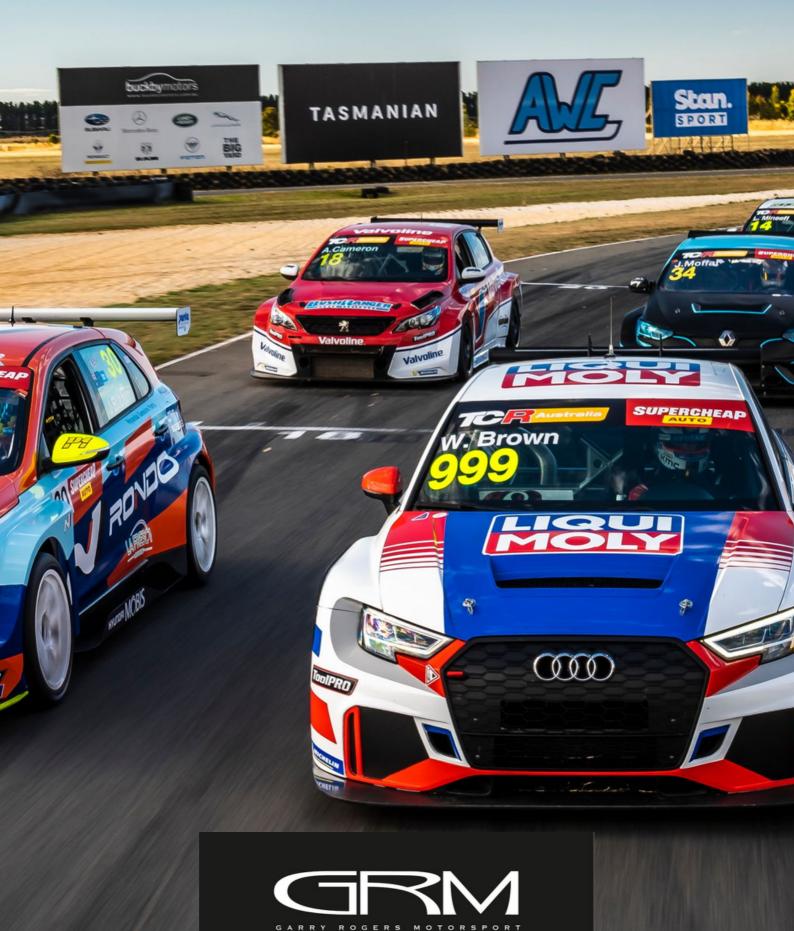

# TRACK DAY SYMMONS PLAINS RACEWAY

8:00am to 12:00noon

Test the limits of your own car under the guidance of TCR drivers at Symmons Plains Raceway

#### **SYMMONS PLAINS RACEWAY**

**LENGTH: 2.41KM** 

With a high throttle percentage and two heavy braking zones, Symmons Plains is an ideal circuit to develop all-important braking technique. A short, fast lap means drivers also have a high frequency of opportunities to approach and continually improve their execution of each corner.