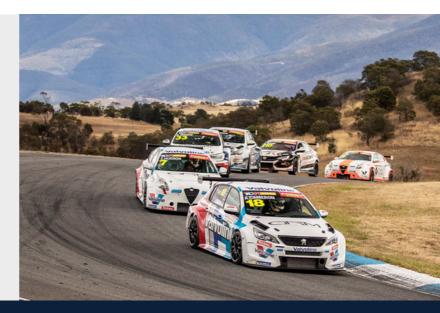

# TRACK DAY BASKERVILLE RACEWAY

9:00am to 3:00pm

Test the limits of your own car under the guidance of TCR drivers at Baskerville Raceway.

BBQ Lunch provided

#### **BASKERVILLE RACEWAY**

LENGTH: 2.01KM

The best kept secret in Australian motorsport. Described by many as a 'mini-Bathurst',
Baskerville is characterised by its rising, falling and technical corners.

Set in a natural amphitheatre against the backdrop of Mount Wellington, Baskerville will test your precision and consistency. The steep, uphill run to the blind-apex Turn 7 is one of the most unique sections of race track anywhere in the country.